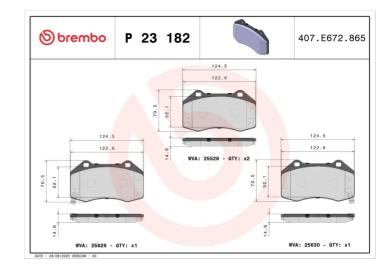

### **Technical specifications**

| EAN code       | Axle         | Thickness      |
|----------------|--------------|----------------|
| 8020584087244  | <b>Front</b> | 13 mm          |
| Width          | Height       | Braking system |
| <b>125</b> mm  | <b>71</b> mm | <b>Brembo</b>  |
| Wear indicator | WVA number   | Accessories    |

25630,25528,25629

With anti-squeal shim