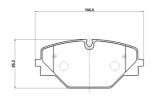

## **Technical specifications**

EAN code Axle Thickness **8020584126271 Rear 17** mm

Width Height 144 mm 65 mm

Wear indicator Accessories

Without With accessories With piston clip