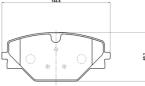

## **Technical specifications**

EAN code Axle Thickness **8020584126271 Rear 17** mm

Width Height 144 mm 65 mm

Wear indicator Accessories

Without With accessories With piston clip