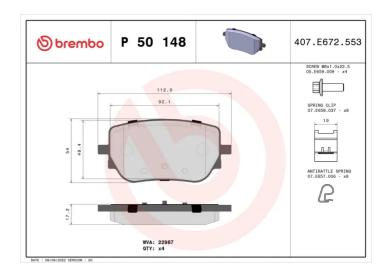

## **Technical specifications**

| recnnical specifications         |                            |                                                                             |
|----------------------------------|----------------------------|-----------------------------------------------------------------------------|
| EAN code                         | Axle                       | Thickness                                                                   |
| <b>8020584115480</b>             | <b>Rear</b>                | <b>17</b> mm                                                                |
| Width                            | Height                     | Braking system                                                              |
| 113 mm                           | <b>54</b> mm               | CBI                                                                         |
| Wear indicator<br><b>Without</b> | WVA number<br><b>22987</b> | Accessories With anti-squeal shim With brake caliper bolts With accessories |