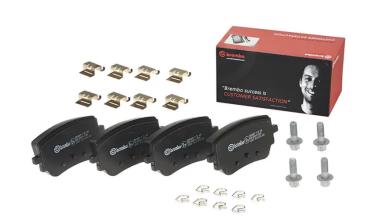

## **BRAKE PAD P 50 148**

## The P 50 148 brake pad is synonymous with reliability

The Brembo brake pad guarantees ultimate safety when braking thanks to the use of more than 100 different compounds, designed according to the type of vehicle and use. Stopping distances reduced to a minimum, maximum driving comfort and silent operation are the most important features of Brembo materials. Brembo brake pads are supplied together with an extensive range of accessories and assembly kits for professional-standard installation.

- Brembo quality
- ✓ ECE-R90 certificate
- Safety
- Performance
- ✓ Comfort
- ✓ With accessories