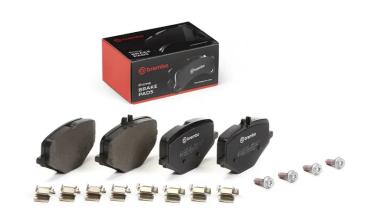

## **Technical specifications**

**Thickness** EAN code Axle 8020584118566 Rear 18 mm

Width Height 132 mm **70** mm

Accessories

With anti-squeal Wear indicator WVA number shim Prepared for wear 22717,22718 With brake caliper indicator

bolts

With accessories

**COMPATIBLE VEHICLES** 