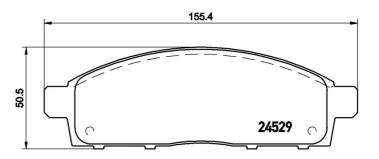

## **Technical specifications**

| EAN code                       | Axle                          | Thickness                         |
|--------------------------------|-------------------------------|-----------------------------------|
| 8020584061312                  | Front                         | <b>16</b> mm                      |
|                                |                               |                                   |
| Width                          | Height                        | Braking system                    |
| <b>156</b> mm                  | <b>49</b> mm                  | Tokico                            |
|                                |                               |                                   |
| Wear indicator <b>Acoustic</b> | WVA number <b>24529,24530</b> | Accessories With anti-squeal shim |