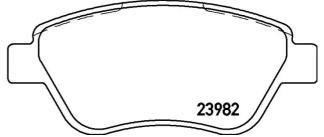

## Technical specifications

| EAN code                          | Axle                                   | Thickness                                                                                  |
|-----------------------------------|----------------------------------------|--------------------------------------------------------------------------------------------|
| <b>8020584110195</b>              | Front                                  | <b>17</b> mm                                                                               |
| Width                             | Height                                 | Braking system                                                                             |
| <b>123</b> mm                     | <b>54</b> mm                           | <b>Bosch</b>                                                                               |
| Wear indicator<br><b>Acoustic</b> | WVA number<br><b>23932,25095,24288</b> | Accessories<br>With brake caliper<br>bolts<br>With accessories<br>With anti-squeal<br>shim |