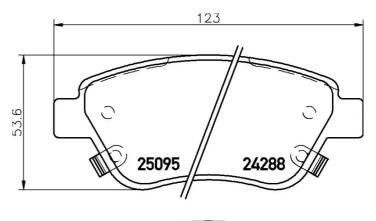

## Technical specifications

| EAN code                          | Axle                                   | Thickness                                                                                  |
|-----------------------------------|----------------------------------------|--------------------------------------------------------------------------------------------|
| <b>8020584110195</b>              | Front                                  | <b>17</b> mm                                                                               |
| Width                             | Height                                 | Braking system                                                                             |
| <b>123</b> mm                     | <b>54</b> mm                           | <b>Bosch</b>                                                                               |
| Wear indicator<br><b>Acoustic</b> | WVA number<br><b>23932,25095,24288</b> | Accessories<br>With brake caliper<br>bolts<br>With accessories<br>With anti-squeal<br>shim |