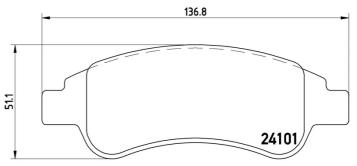

- ✓ OE-equivalent
- Brembo quality  $\checkmark$
- ECE-R90 certificate
- Safety  $\checkmark$
- Performance
- Comfort
- With accessories

| Technical specifications         |                            |                                                                                   |
|----------------------------------|----------------------------|-----------------------------------------------------------------------------------|
| EAN code<br><b>8020584061602</b> | Thickness<br><b>19</b> mm  |                                                                                   |
| Width<br><b>137</b> mm           | Height<br><b>51</b> mm     | Braking system<br><b>Bosch</b>                                                    |
| Wear indicator<br><b>Without</b> | WVA number<br><b>24101</b> | Accessories<br>With accessories<br>With anti-squeal<br>shim<br>With brake caliper |