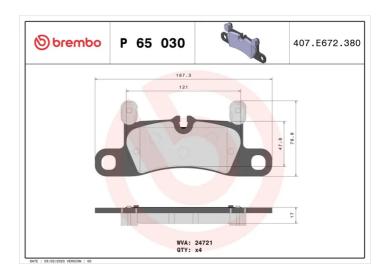

## **BRAKE PAD** P 65 030

## **Technical specifications**

**Thickness** Axle EAN code 8020584110836 17 mm Rear

Width Height Braking system

188 mm **76** mm Brembo

Accessories

Wear indicator With anti-squeal WVA number Prepared for wear shim 24721 indicator