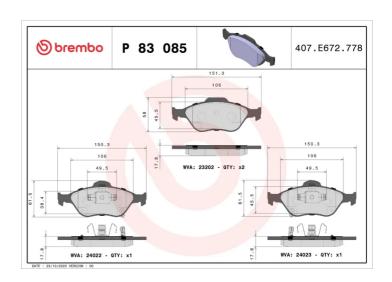

## **Technical specifications**

| EAN code<br><b>8020584062234</b>  | Axle<br>Front                          | Thickness 18 mm                                                     |
|-----------------------------------|----------------------------------------|---------------------------------------------------------------------|
| Width<br><b>150</b> mm            | Height <b>58</b> mm                    | Braking system<br><b>Teves</b>                                      |
| Wear indicator<br><b>Acoustic</b> | WVA number<br><b>24022,24023,23202</b> | Accessories With piston clip With accessories With anti-squeal shim |