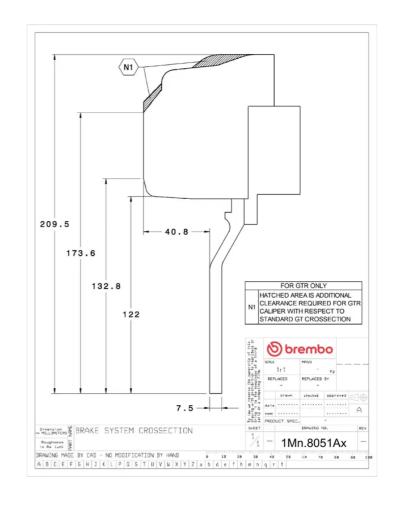

## **Technical specifications**

Axle Diameter Thickness (TH)

**Front** 355 mm 32 mm

Caliper pistons Disc type Caliper type

6 2 pieces Monoblock