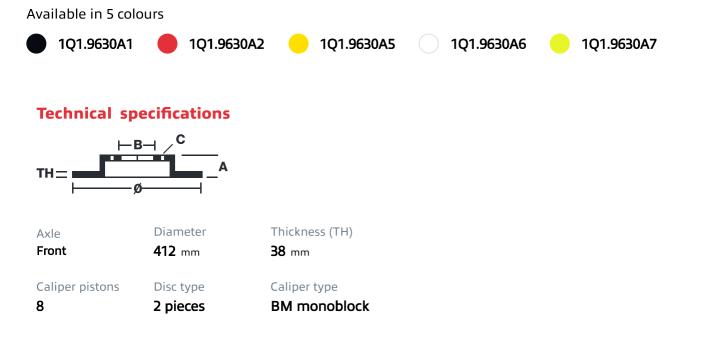

## UPGRADE GT KIT 1Q1.9630A\_

The 1Q1.9630A\_ GT kit is synonymous with superior performance

Complete braking systems, comprising components derived from the world of motorsports and offering unrivalled levels of technology on the market. They feature aluminium radial-mounted fixed calipers, with opposing pistons. Depending on the type of system and the required performance level, the calipers can either be in two-parts, monoblock or even monoblock machined from solid billet metal. The uprated brake discs can be integral (one-piece) or composite, drilled or slotted.