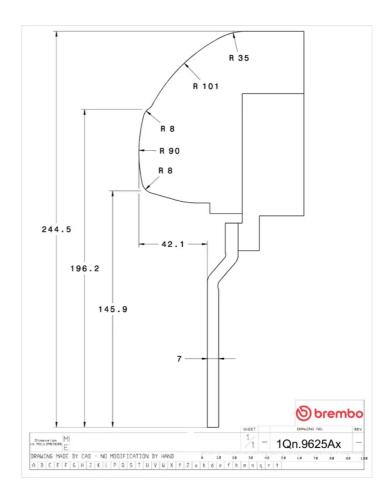

## **Technical specifications**

Axle Diameter Thickness (TH)

Front 412 mm 38 mm

Caliper pistons Disc type Caliper type

8 2 pieces BM monoblock

**COMPATIBLE VEHICLES**