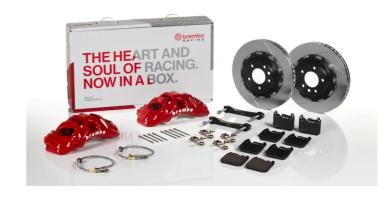

## UPGRADE GT KIT 1Q2.9625A\_

## The 1Q2.9625A\_ GT kit is synonymous with superior performance

Complete braking systems, comprising components derived from the world of motorsports and offering unrivalled levels of technology on the market. They feature aluminium radial-mounted fixed calipers, with opposing pistons. Depending on the type of system and the required performance level, the calipers can either be in two-parts, monoblock or even monoblock machined from solid billet metal. The uprated brake discs can be integral (one-piece) or composite, drilled or slotted.

- Brembo quality
- ✓ Safety
- Performance
- Comfort
- Sports driving
- ✓ Sporty look