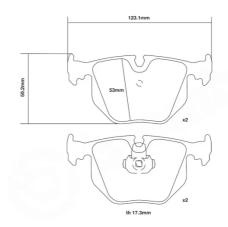

## **Technical specifications**

Width Thickness 123 mm 17 mm

Wear indicator

Prepared for wear indicator

WVA number

Axle

21282,21487

Rear