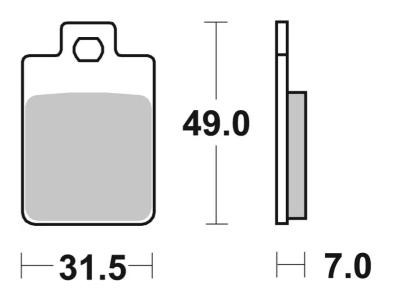

## **Technical specifications**

2

| Width    | Height       |  |
|----------|--------------|--|
| mm       | <b>49</b> mm |  |
| Compound | Units pe     |  |

Carbon ceramic

Units per box

Thickness

7 mm

**COMPATIBLE VEHICLES**