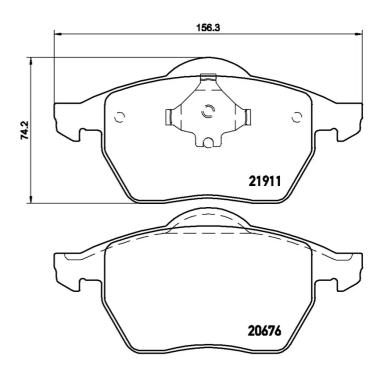

- OE-equivalent
- Brembo quality
- ECE-R90 certificate
- Safety
- Performance
- Comfort
- With accessories

| Technical specifications         |                           |                                                                                 |
|----------------------------------|---------------------------|---------------------------------------------------------------------------------|
| EAN code<br><b>8020584058381</b> | Thickness<br><b>21</b> mm |                                                                                 |
| Width<br><b>156</b> mm           | Height<br><b>74</b> mm    | Braking system<br><b>Teves</b>                                                  |
| Wear indicator<br><b>Without</b> | WVA number<br>21911,20676 | Accessories<br>With piston clip<br>With anti-squeal<br>shim<br>With accessories |