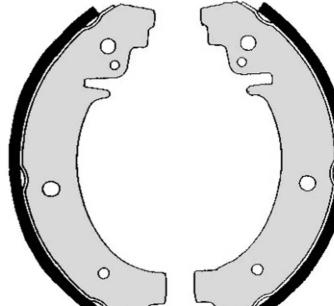

## **SHOE** S 41 501

The S 41 501 brake shoe is synonymous with reliability

Brembo brake shoes of original equipment quality guarantee the safe and reliable performance of your drum braking system. All Brembo brake shoes are accompanied by a ECE-R90 homologation certificate.

- OE-equivalent
- Brembo quality
- ECE-R90 certificate
- $\checkmark$ Safety

Width

**51** mm

Durability  $\checkmark$ 