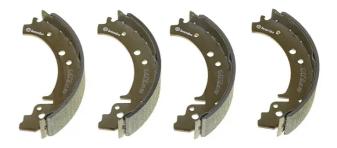

## **SHOE** S 41 501

The S 41 501 brake shoe is synonymous with reliability

Brembo brake shoes of original equipment quality guarantee the safe and reliable performance of your drum braking system. All Brembo brake shoes are accompanied by a ECE-R90 homologation certificate.

- OE-equivalent
- Brembo quality
- ECE-R90 certificate
- $\checkmark$ Safety

Width

**51** mm

Durability  $\checkmark$ 