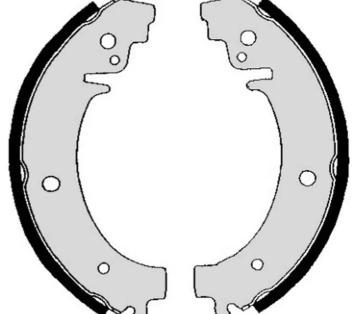

## **SHOE** S 41 501

The S 41 501 brake shoe is synonymous with reliability

Brembo brake shoes of original equipment quality guarantee the safe and reliable performance of your drum braking system. All Brembo brake shoes are accompanied by a ECE-R90 homologation certificate.

- OE-equivalent
- Brembo quality
- ECE-R90 certificate
- $\checkmark$ Safety

Width

**51** mm

Durability  $\checkmark$ 