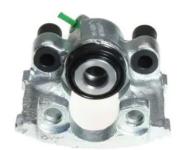

## CALIPER F 06 031

## The F 06 031 caliper is synonymous with reliability

Designed to provide the same performance as new calipers, Brembo remanufactured calipers embody an alternative solution to replacing broken or worn parts with new ones. The brake caliper remanufacturing process involves cleaning and applying a surface treatment to the caliper body, and the renewing of all worn internal components with new ones. The final testing at the end of this process guarantees a Brembo certified product.

## **Technical specifications**

| EAN code          | Axle           | Diameter     |
|-------------------|----------------|--------------|
| 8020584500323     | Rear           | <b>33</b> mm |
|                   |                |              |
| Number of pistons | Braking system | Position     |
| 1                 | ATE            | Right        |