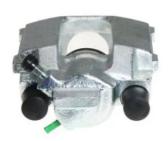

## CALIPER F 06 031

## The F 06 031 caliper is synonymous with reliability

Designed to provide the same performance as new calipers, Brembo remanufactured calipers embody an alternative solution to replacing broken or worn parts with new ones. The brake caliper remanufacturing process involves cleaning and applying a surface treatment to the caliper body, and the renewing of all worn internal components with new ones. The final testing at the end of this process guarantees a Brembo certified product.

## **Technical specifications**

| EAN code          | Axle           | Diameter     |
|-------------------|----------------|--------------|
| 8020584500323     | Rear           | <b>33</b> mm |
|                   |                |              |
| Number of pistons | Braking system | Position     |
| 1                 | ATE            | Right        |