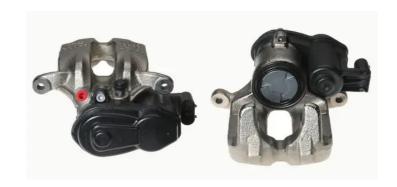

## CALIPER F 06 208

## The F 06 208 caliper is synonymous with reliability

Designed to provide the same performance as new calipers, Brembo remanufactured calipers embody an alternative solution to replacing broken or worn parts with new ones. The brake caliper remanufacturing process involves cleaning and applying a surface treatment to the caliper body, and the renewing of all worn internal components with new ones. The final testing at the end of this process guarantees a Brembo certified product.