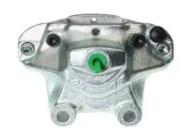

## CALIPER F 23 016

# The F 23 016 caliper is synonymous with reliability

Designed to provide the same performance as new calipers, Brembo remanufactured calipers embody an alternative solution to replacing broken or worn parts with new ones. The brake caliper remanufacturing process involves cleaning and applying a surface treatment to the caliper body, and the renewing of all worn internal components with new ones. The final testing at the end of this process guarantees a Brembo certified product.