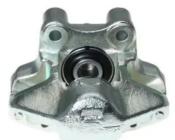

## CALIPER F 23 016

# The F 23 016 caliper is synonymous with reliability

Designed to provide the same performance as new calipers, Brembo remanufactured calipers embody an alternative solution to replacing broken or worn parts with new ones. The brake caliper remanufacturing process involves cleaning and applying a surface treatment to the caliper body, and the renewing of all worn internal components with new ones. The final testing at the end of this process guarantees a Brembo certified product.