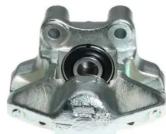

## CALIPER F 23 017

## The F 23 017 caliper is synonymous with reliability

Designed to provide the same performance as new calipers, Brembo remanufactured calipers embody an alternative solution to replacing broken or worn parts with new ones. The brake caliper remanufacturing process involves cleaning and applying a surface treatment to the caliper body, and the renewing of all worn internal components with new ones. The final testing at the end of this process guarantees a Brembo certified product.