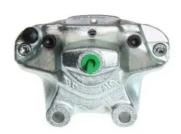

## CALIPER F 23 017

## The F 23 017 caliper is synonymous with reliability

Designed to provide the same performance as new calipers, Brembo remanufactured calipers embody an alternative solution to replacing broken or worn parts with new ones. The brake caliper remanufacturing process involves cleaning and applying a surface treatment to the caliper body, and the renewing of all worn internal components with new ones. The final testing at the end of this process guarantees a Brembo certified product.