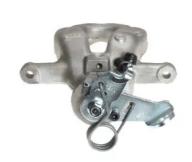

## CALIPER F 23 188

# The F 23 188 caliper is synonymous with reliability

Designed to provide the same performance as new calipers, Brembo remanufactured calipers embody an alternative solution to replacing broken or worn parts with new ones. The brake caliper remanufacturing process involves cleaning and applying a surface treatment to the caliper body, and the renewing of all worn internal components with new ones. The final testing at the end of this process guarantees a Brembo certified product.

#### **Technical specifications**

EAN code Axle Diameter
8020584536599 Rear 38 mm

Number of pistons Braking system Position
1 TRW Left