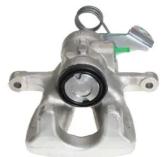

## CALIPER F 23 188

# The F 23 188 caliper is synonymous with reliability

Designed to provide the same performance as new calipers, Brembo remanufactured calipers embody an alternative solution to replacing broken or worn parts with new ones. The brake caliper remanufacturing process involves cleaning and applying a surface treatment to the caliper body, and the renewing of all worn internal components with new ones. The final testing at the end of this process guarantees a Brembo certified product.

#### **Technical specifications**

EAN code Axle Diameter
8020584536599 Rear 38 mm

Number of pistons Braking system Position
1 TRW Left