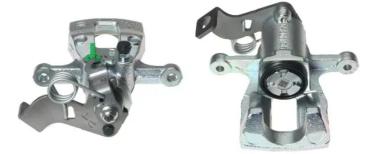

## CALIPER F 30 286

The F 30 286 caliper is synonymous with reliability

Designed to provide the same performance as new calipers, Brembo remanufactured calipers embody an alternative solution to replacing broken or worn parts with new ones. The brake caliper remanufacturing process involves cleaning and applying a surface treatment to the caliper body, and the renewing of all worn internal components with new ones. The final testing at the end of this process guarantees a Brembo certified product.

## **Technical specifications**

| EAN code          | Axle           | Diameter     |
|-------------------|----------------|--------------|
| 8020584552834     | <b>Rear</b>    | <b>34</b> mm |
| Number of pistons | Braking system | Position     |
| <b>1</b>          | MANDO          | <b>Left</b>  |