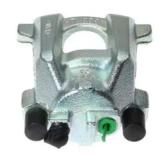

## CALIPER F 37 018

## The F 37 018 caliper is synonymous with reliability

Designed to provide the same performance as new calipers, Brembo remanufactured calipers embody an alternative solution to replacing broken or worn parts with new ones. The brake caliper remanufacturing process involves cleaning and applying a surface treatment to the caliper body, and the renewing of all worn internal components with new ones. The final testing at the end of this process guarantees a Brembo certified product.

## **Technical specifications**

EAN code Axle Diameter
8020584541319 Rear 48 mm

Number of pistons Braking system Position
1 ATE Left

**COMPATIBLE VEHICLES** 