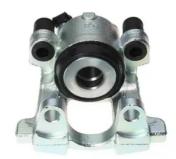

## CALIPER F 37 018

## The F 37 018 caliper is synonymous with reliability

Designed to provide the same performance as new calipers, Brembo remanufactured calipers embody an alternative solution to replacing broken or worn parts with new ones. The brake caliper remanufacturing process involves cleaning and applying a surface treatment to the caliper body, and the renewing of all worn internal components with new ones. The final testing at the end of this process guarantees a Brembo certified product.

## **Technical specifications**

EAN code Axle Diameter
8020584541319 Rear 48 mm

Number of pistons Braking system Position
1 ATE Left

**COMPATIBLE VEHICLES** 