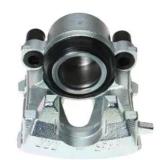

# **CALIPER** F 85 356

## The F 85 356 caliper is synonymous with reliability

Designed to provide the same performance as new calipers, Brembo remanufactured calipers embody an alternative solution to replacing broken or worn parts with new ones. The brake caliper remanufacturing process involves cleaning and applying a surface treatment to the caliper body, and the renewing of all worn internal components with new ones. The final testing at the end of this process guarantees a Brembo certified product.

### **Technical specifications**

Diameter EAN code 8020584538784 **57** mm

Number of pistons Braking system Position

1 ATE Left