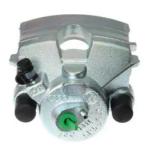

# **CALIPER** F 85 356

## The F 85 356 caliper is synonymous with reliability

Designed to provide the same performance as new calipers, Brembo remanufactured calipers embody an alternative solution to replacing broken or worn parts with new ones. The brake caliper remanufacturing process involves cleaning and applying a surface treatment to the caliper body, and the renewing of all worn internal components with new ones. The final testing at the end of this process guarantees a Brembo certified product.

### **Technical specifications**

Diameter EAN code 8020584538784 **57** mm

Number of pistons Braking system Position

1 ATE Left