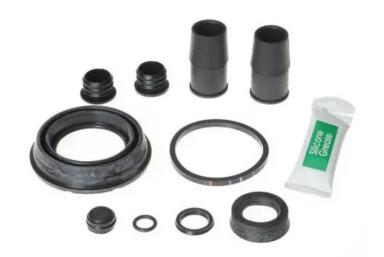

## REPAIR KIT CALIPER F KT 212

Repair kit for calipers F KT 212. The reliability of a Brembo product.

Brembo offers spare parts professionals 4 families of kits, comprising caliper components most subject to wear and deterioration, such as the sliding guide pins on floating calipers, the dust covers, the piston seals and the pistons themselves. A complete set of new components for rapid, safe and professional repairs.