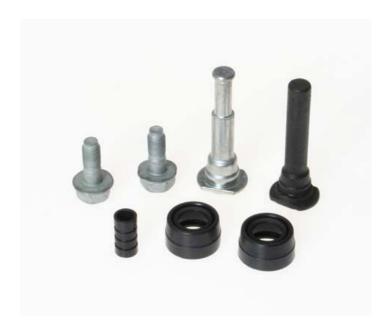

## GUIDE SLEEVE KIT F SV 047

Repair kit for calipers F SV 047. The reliability of a Brembo product.

Brembo offers spare parts professionals 4 families of kits, comprising caliper components most subject to wear and deterioration, such as the sliding guide pins on floating calipers, the dust covers, the piston seals and the pistons themselves. A complete set of new components for rapid, safe and professional repairs.