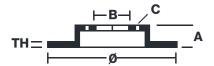

## **Technical specifications**

| EAN code        | Axle          | Diameter Ø          |
|-----------------|---------------|---------------------|
| -               | Rear          | <b>300</b> mm       |
|                 |               |                     |
| Thickness (TH)  | Height (A)    | Number of holes (C) |
| <b>22</b> mm    | <b>58</b> mm  | 5                   |
|                 |               |                     |
| Brake disc type | Centering (B) | Min. thickness      |
| Ventilated      | <b>90</b> mm  | <b>20,4</b> mm      |
|                 |               |                     |