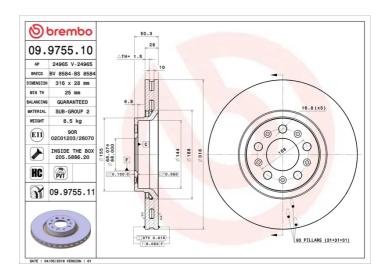

## **BRAKE DISC 09.9755.10**

## **Technical specifications**

| EAN code<br><b>8020584975510</b> | Axle<br>Front              | Diameter Ø 316 mm           |
|----------------------------------|----------------------------|-----------------------------|
| Thickness (TH) <b>28</b> mm      | Height (A) 50 mm           | Number of holes (C) 5       |
| Brake disc type Ventilated       | Centering (B) <b>68</b> mm | Min. thickness <b>25</b> mm |

Tightening torque

**140** Nm