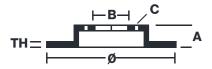

## **Technical specifications**

| EAN code<br><b>8020584975510</b> | Axle<br>Front              | Diameter Ø 316 mm           |
|----------------------------------|----------------------------|-----------------------------|
| Thickness (TH) <b>28</b> mm      | Height (A) 50 mm           | Number of holes (C) 5       |
| Brake disc type Ventilated       | Centering (B) <b>68</b> mm | Min. thickness <b>25</b> mm |