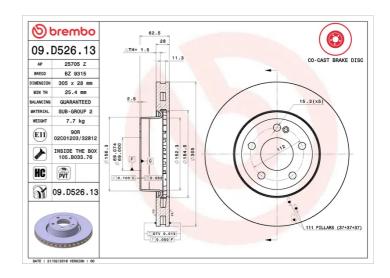

## BRAKE DISC CO-CAST 09.D526.13

Co-Cast brake disc 09.D526.13 belongs to Brembo Premium Line

The Co-Cast brake disc consists of a steel hat cast onto the high-carbon cast iron braking surface. This technology not only ensures superior performance for the braking system but also allows the weight of the disc itself to be reduced by up to 15%, resulting in reduced consumption and emission levels and improved road handling.

- OE-equivalent
- Brembo quality
- ✓ ECE-R90 certificate
- ✓ Weight reduction
- High carbon
- Bi-Material Brake Disc
- Anti-corrosion
- PVT ventilation
- ✓ Fastening screws
- Fading resistance

**Tightening torque** 

150 Nm

## **Technical specifications**

Diameter Ø 305 mm Number of holes (C) 5

Min. thickness **25,4** mm