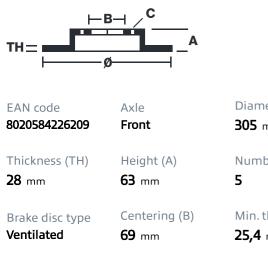

## **Technical specifications**

Diameter Ø 305 mm Number of holes (C) 5

Min. thickness **25,4** mm