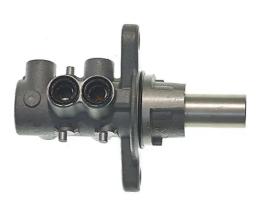

## CLUTCH MASTER CYLINDER M 23 138

The M 23 138 brake master cylinder is synonymous with reliability

For the braking system to work well, all the components of the brake master cylinder must meet the highest standards of quality and strength. All Brembo brake master cylinders are subjected to complete in-line checks which guarantee conformity to the strictest standards.