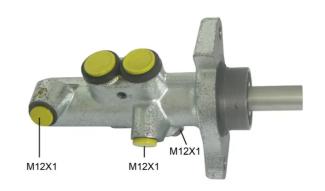

## **Technical specifications**

EAN code
8432509639207

Axle

Diameter
26,98 mm

Threading
Braking system
Material
12 x 1 (3)

ATE
Aluminium

**COMPATIBLE VEHICLES** 