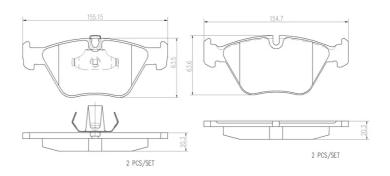

## **Technical specifications**

Thickness EAN code Axle 8020584109991 Front **20** mm Width Height Braking system 155 mm **64** mm **Teves** Accessories Wear indicator WVA number With anti-squeal Prepared for wear 21677,21990 shim indicator With piston clip