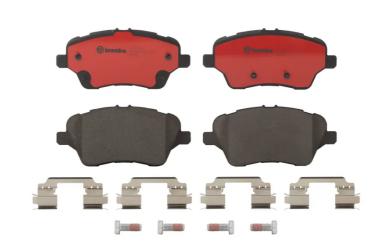

## BRAKE PAD PRIME CERAMIC P24151N

## The P24151N NAO brake pad is synonymous with reliability

Brembo NAO brake pads stand out for their ultimate braking comfort, reduced friction wear and low dust mission, which makes for cleaner rims and reduced maintenance requirements. The advanced friction material in keeping with the strictest environmental standards is the main distinguishing feature of NAO compounds.

- ✓ OE-equivalent
- Brembo quality
- Safety
- Comfort
- Durability
- ✓ Dust reduction
- ✓ With accessories

## **Technical specifications**

| EAN code<br><b>8020584088500</b> | Axle<br>Front                    | Thickness<br><b>17</b> mm                                                   |
|----------------------------------|----------------------------------|-----------------------------------------------------------------------------|
| Width<br>132 mm                  | Height<br><b>60</b> mm           | Braking system <b>TRW</b>                                                   |
| Wear indicator<br><b>Without</b> | WVA number<br><b>25135,25134</b> | Accessories With anti-squeal shim With accessories With brake caliper bolts |