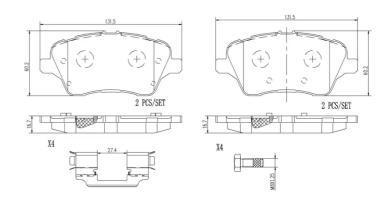

## **Technical specifications**

| EAN code<br><b>8020584088500</b> | Axle<br>Front                    | Thickness<br><b>17</b> mm                                                   |
|----------------------------------|----------------------------------|-----------------------------------------------------------------------------|
| Width<br>132 mm                  | Height<br><b>60</b> mm           | Braking system <b>TRW</b>                                                   |
| Wear indicator<br><b>Without</b> | WVA number<br><b>25135,25134</b> | Accessories With anti-squeal shim With accessories With brake caliper bolts |