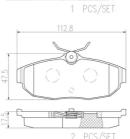

## **Technical specifications**

EAN code Axle Thickness **8020584082379 Rear 18** mm

Width Height 113 mm 48 mm

Wear indicator
Acoustic

Accessories

With anti-squeal shim

**COMPATIBLE VEHICLES** 