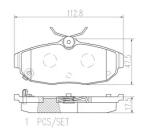

## **Technical specifications**

EAN code Axle Thickness **8020584082379 Rear 18** mm

Width Height 113 mm 48 mm

Wear indicator
Acoustic

Accessories

With anti-squeal shim

**COMPATIBLE VEHICLES** 