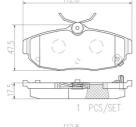

## **Technical specifications**

EAN code Axle Thickness **8020584082379 Rear 18** mm

Width Height 113 mm 48 mm

Wear indicator
Acoustic

Accessories

With anti-squeal shim

**COMPATIBLE VEHICLES** 