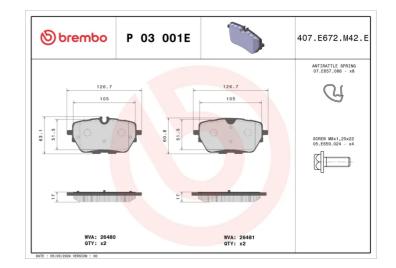

#### **Technical specifications**

| EAN code<br><b>8020584123478</b>                 | Axle<br>Rear                            | Thickness<br><b>17</b> mm |
|--------------------------------------------------|-----------------------------------------|---------------------------|
| Width<br><b>127</b> mm                           | Height<br><b>63</b> mm                  |                           |
| Wear indicator<br>Prepared for wear<br>indicator | Accessories<br>With anti-squeal<br>shim |                           |