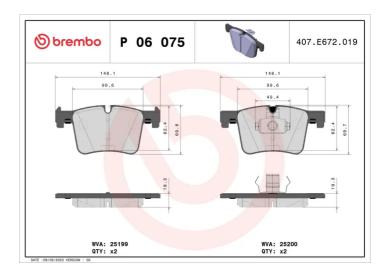

## **BRAKE PAD P 06 075**

## **Technical specifications**

| EAN code<br><b>8020584102695</b>           | Axle<br>Front                    | Thickness 19 mm                                                     |
|--------------------------------------------|----------------------------------|---------------------------------------------------------------------|
| Width 148 mm                               | Height <b>70</b> mm              | Braking system<br>Bosch                                             |
| Wear indicator Prepared for wear indicator | WVA number<br><b>25199,25200</b> | Accessories With anti-squeal shim With piston clip With accessories |