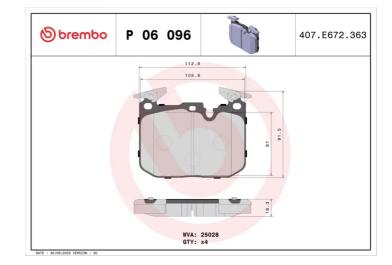

### **Technical specifications**

| EAN code                                   | Axle                       | Thickness                          |
|--------------------------------------------|----------------------------|------------------------------------|
| <b>8020584084731</b>                       | Front                      | <b>18</b> mm                       |
| Width                                      | Height                     | Braking sy:                        |
| 113 mm                                     | <b>91</b> mm               | <b>Brembo</b>                      |
| Wear indicator<br><b>Prepared for wear</b> | WVA number<br><b>25028</b> | Accessories<br>With anti-s<br>shim |

| Braking system<br><b>Brembo</b> |
|---------------------------------|
| Accessories                     |

ti-squeal With counterweights