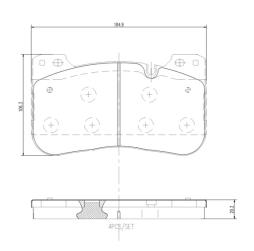

## **Technical specifications**

EAN code Axle Thickness **8020584087251 Front 20** mm

Width Height Braking system

185 mm 106 mm Brembo

Wear indicator

Prepared for wear

WVA number

Prepared for wear indicator 22441