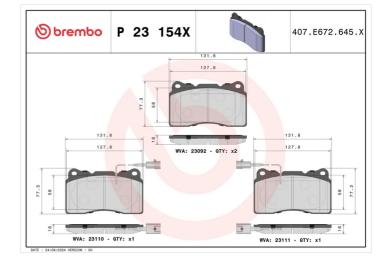

## **Technical specifications** Thickness EAN code Axle 8020584068731 Front 16 mm Width Height Braking system Brembo 132 mm 77 mm Accessories WVA number Wear indicator With anti-squeal Electric 23092,23756,23757 shim