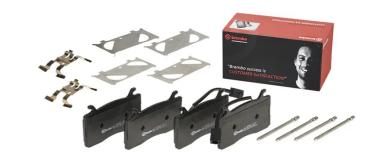

## The P 23 187 brake pad is synonymous with reliability

The Brembo brake pad guarantees ultimate safety when braking thanks to the use of more than 100 different compounds, designed according to the type of vehicle and use. Stopping distances reduced to a minimum, maximum driving comfort and silent operation are the most important features of Brembo materials. Brembo brake pads are supplied together with an extensive range of accessories and assembly kits for professional-standard installation.

- ✓ OE-equivalent
- Brembo quality
- ✓ ECE-R90 certificate
- ✓ Safety
- Performance
- ✓ Comfort
- ✓ With accessories

## **Technical specifications**

| EAN code       | Axle              | Thickness             |
|----------------|-------------------|-----------------------|
| 8020584087404  | Front             | <b>15</b> mm          |
| MC 101         |                   |                       |
| Width          | Height            | Braking system        |
| <b>132</b> mm  | <b>79</b> mm      | Brembo                |
|                |                   |                       |
|                |                   | Accessories           |
| Wear indicator | WVA number        | With accessories      |
| Electric       | 22507,22508,22509 | With anti-squeal shim |