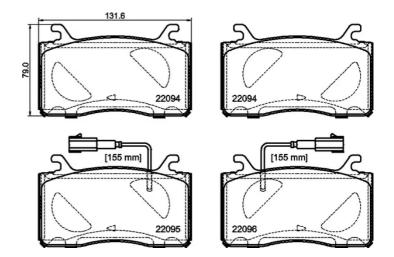

## **Technical specifications**

| EAN code       | Axle              | Thickness             |
|----------------|-------------------|-----------------------|
| 8020584087404  | Front             | <b>15</b> mm          |
| MC 101         |                   |                       |
| Width          | Height            | Braking system        |
| <b>132</b> mm  | <b>79</b> mm      | Brembo                |
|                |                   |                       |
|                |                   | Accessories           |
| Wear indicator | WVA number        | With accessories      |
| Electric       | 22507,22508,22509 | With anti-squeal shim |