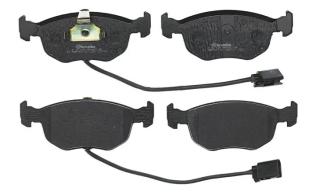

## BRAKE PAD P 24 035

The P 24 035 brake pad is synonymous with reliability

The Brembo brake pad guarantees ultimate safety when braking thanks to the use of more than 100 different compounds, designed according to the type of vehicle and use. Stopping distances reduced to a minimum, maximum driving comfort and silent operation are the most important features of Brembo materials. Brembo brake pads are supplied together with an extensive range of accessories and assembly kits for professionalstandard installation.

### **Technical specifications**

| EAN code<br><b>8020584052075</b> | Axle<br>Front             | Thickness <b>20</b> mm                  |
|----------------------------------|---------------------------|-----------------------------------------|
| Width<br><b>156</b> mm           | Height<br><b>59</b> mm    | Braking system<br><b>Teves</b>          |
| Wear indicator<br>Electric       | WVA number<br>21910,21358 | Accessories<br>With anti-squeal<br>shim |