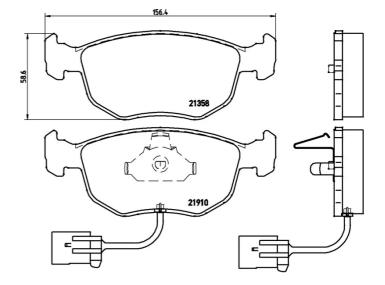

### **Technical specifications**

| EAN code<br><b>8020584052075</b> | Axle<br>Front             | Thickness <b>20</b> mm                  |
|----------------------------------|---------------------------|-----------------------------------------|
| Width<br><b>156</b> mm           | Height<br><b>59</b> mm    | Braking system<br><b>Teves</b>          |
| Wear indicator<br>Electric       | WVA number<br>21910,21358 | Accessories<br>With anti-squeal<br>shim |