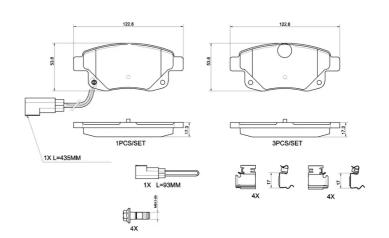

## **Technical specifications**

| Wear indicator<br><b>Electric</b> | WVA number<br><b>24486,25918</b> | Accessories With accessories With anti-squeal shim With brake caliper bolts |
|-----------------------------------|----------------------------------|-----------------------------------------------------------------------------|
| Width 123 mm                      | Height<br><b>53</b> mm           | Braking system <b>Bosch</b>                                                 |
| EAN code<br><b>8020584125069</b>  | Axle<br><b>Rear</b>              | Thickness<br><b>17</b> mm                                                   |