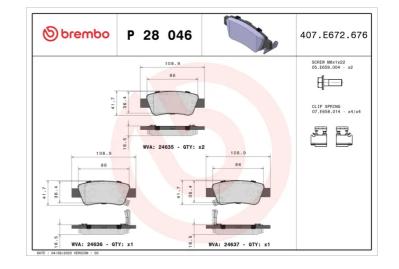

#### **Technical specifications** Thickness EAN code Axle 8020584060599 Rear 17 mm Width Height Braking system 109 mm 43 mm Bosch Accessories With accessories Wear indicator WVA number With anti-squeal Acoustic 24636,24637,24635 shim With brake caliper bolts