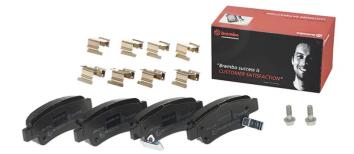

## BRAKE PAD P 28 046

The P 28 046 brake pad is synonymous with reliability

The Brembo brake pad guarantees ultimate safety when braking thanks to the use of more than 100 different compounds, designed according to the type of vehicle and use. Stopping distances reduced to a minimum, maximum driving comfort and silent operation are the most important features of Brembo materials. Brembo brake pads are supplied together with an extensive range of accessories and assembly kits for professionalstandard installation.

- OE-equivalent
- Brembo quality
- ECE-R90 certificate
- Safety
- Performance
- Comfort
- With accessories

#### **Technical specifications** Thickness EAN code Axle 8020584060599 Rear 17 mm Width Height Braking system 109 mm 43 mm Bosch Accessories With accessories Wear indicator WVA number With anti-squeal Acoustic 24636,24637,24635 shim With brake caliper bolts