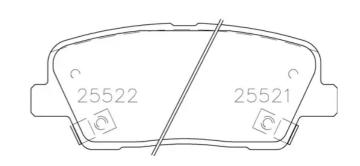

## **Technical specifications**

| EAN code<br><b>8020584115046</b> | Axle<br>Rear                        | Thickness  16 mm                                         |
|----------------------------------|-------------------------------------|----------------------------------------------------------|
| Width                            | Height                              |                                                          |
| 117 mm                           | <b>48</b> mm                        | Braking system  Mando                                    |
|                                  |                                     | Accessories                                              |
| Wear indicator Acoustic          | WVA number <b>25522,25520,25521</b> | With piston clip<br>With accessories<br>With anti-squeal |