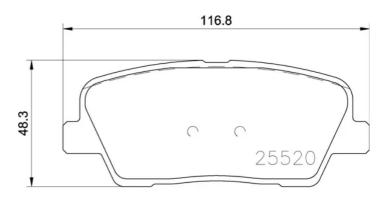

## **Technical specifications**

| EAN code<br><b>8020584115046</b> | Axle<br>Rear                        | Thickness  16 mm                                         |
|----------------------------------|-------------------------------------|----------------------------------------------------------|
| Width                            | Height                              |                                                          |
| 117 mm                           | <b>48</b> mm                        | Braking system  Mando                                    |
|                                  |                                     | Accessories                                              |
| Wear indicator Acoustic          | WVA number <b>25522,25520,25521</b> | With piston clip<br>With accessories<br>With anti-squeal |