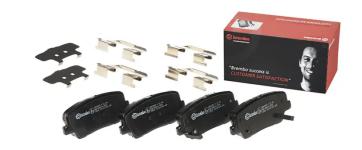

## The P 30 104 brake pad is synonymous with reliability

The Brembo brake pad guarantees ultimate safety when braking thanks to the use of more than 100 different compounds, designed according to the type of vehicle and use. Stopping distances reduced to a minimum, maximum driving comfort and silent operation are the most important features of Brembo materials. Brembo brake pads are supplied together with an extensive range of accessories and assembly kits for professional-standard installation.

- ✓ OE-equivalent
- Brembo quality
- ✓ ECE-R90 certificate
- ✓ Safety
- Performance
- ✓ Comfort
- With accessories