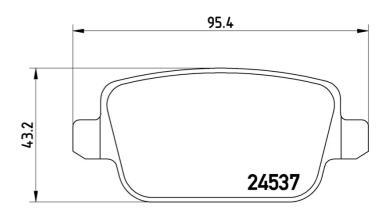

## **Technical specifications**

| EAN code<br><b>8020584060940</b> | Axle<br><b>Rear</b>        | Thickness  16 mm                                                            |
|----------------------------------|----------------------------|-----------------------------------------------------------------------------|
| Width<br><b>95</b> mm            | Height<br><b>43</b> mm     | Braking system<br><b>TRW</b>                                                |
| Wear indicator<br><b>Without</b> | WVA number<br><b>24537</b> | Accessories With accessories With brake caliper bolts With anti-squeal shim |