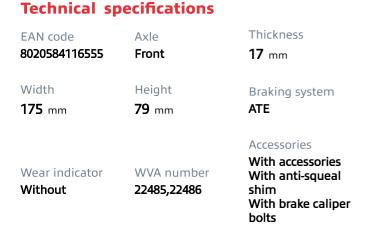

## () brembo

## BRAKE PAD P 44 028

The P 44 028 brake pad is synonymous with reliability

The Brembo brake pad guarantees ultimate safety when braking thanks to the use of more than 100 different compounds, designed according to the type of vehicle and use. Stopping distances reduced to a minimum, maximum driving comfort and silent operation are the most important features of Brembo materials. Brembo brake pads are supplied together with an extensive range of accessories and assembly kits for professionalstandard installation.

- OE-equivalent
- Brembo quality
- ECE-R90 certificate
- Safety
- Performance
- Comfort
- With accessories





## COMPATIBLE VEHICLES





## **COMPATIBLE OE PART NUMBERS**

| J9C21385    | JAGUAR     |
|-------------|------------|
| J9C35094    | JAGUAR     |
| JDE39759    | JAGUAR     |
| HJ322K021EA | LAND ROVER |
| JPLA2K021CA | LAND ROVER |
| LR091308    | LAND ROVER |
| LR091568    | LAND ROVER |
| LR110409    | LAND ROVER |
| LR128251    | LAND ROVER |
| LR134638    | LAND ROVER |
| LR134644    | LAND ROVER |
| LR139155    | LAND ROVER |
| LR162044    | LAND ROVER |
| LR162045    | LAND ROVER |
| LR164029    | LAND ROVER |