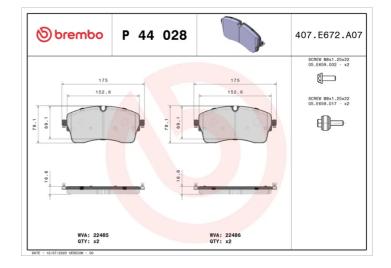

## BRAKE PAD P 44 028

The P 44 028 brake pad is synonymous with reliability

The Brembo brake pad guarantees ultimate safety when braking thanks to the use of more than 100 different compounds, designed according to the type of vehicle and use. Stopping distances reduced to a minimum, maximum driving comfort and silent operation are the most important features of Brembo materials. Brembo brake pads are supplied together with an extensive range of accessories and assembly kits for professionalstandard installation.