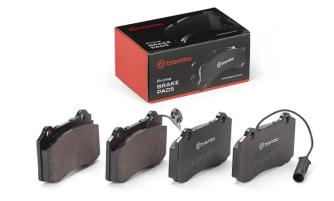

## **BRAKE PAD** P 48 002

## The P 48 002 brake pad is synonymous with reliability

The Brembo brake pad guarantees ultimate safety when braking thanks to the use of more than 100 different compounds, designed according to the type of vehicle and use. Stopping distances reduced to a minimum, maximum driving comfort and silent operation are the most important features of Brembo materials. Brembo brake pads are supplied together with an extensive range of accessories and assembly kits for professionalstandard installation.

- ✓ OE-equivalent
- Brembo quality
- ECE-R90 certificate
- Safety
- Performance
- Comfort