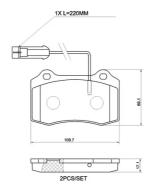

## **Technical specifications**

**Thickness** EAN code Axle 8020584126318 **17** mm Rear

Width Height 110 mm **69** mm

Accessories Wear indicator With anti-squeal Electric

shim

**COMPATIBLE VEHICLES** 