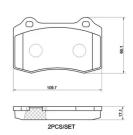

## **Technical specifications**

**Thickness** EAN code Axle 8020584126318 **17** mm Rear

Width Height 110 mm **69** mm

Accessories Wear indicator With anti-squeal Electric

shim

**COMPATIBLE VEHICLES** 