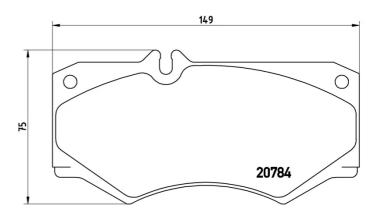

## **Technical specifications**

| EAN code       | Axle         | Thickr        |  |
|----------------|--------------|---------------|--|
| 8020584053751  | Front        | <b>18</b> mr  |  |
| Width          | Height       | Brakir        |  |
| <b>149</b> mm  | <b>75</b> mm | <b>Perrot</b> |  |
| Wear indicator | WVA number   | Acces         |  |

Prepared for wear indicator

| WVA number |  |
|------------|--|
| 20784      |  |

Accessories With anti-squeal shim