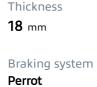

## **Technical specifications**

| EAN code       | Axle         | Thickr        |  |
|----------------|--------------|---------------|--|
| 8020584053751  | Front        | <b>18</b> mr  |  |
| Width          | Height       | Brakir        |  |
| <b>149</b> mm  | <b>75</b> mm | <b>Perrot</b> |  |
| Wear indicator | WVA number   | Acces         |  |