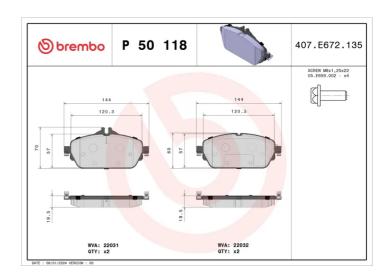

## **BRAKE PAD P 50 118**

## **Technical specifications**

| EAN code                                   | Axle         | Thickness                    |
|--------------------------------------------|--------------|------------------------------|
| 8020584112465                              | Front        | <b>19</b> mm                 |
| Width                                      | Height       | Braking system<br><b>TRW</b> |
| 1 <del>44</del> mm                         | <b>oo</b> mm |                              |
|                                            |              | Accessories                  |
| Wear indicator Prepared for wear indicator | WVA number   | With brake caliper<br>bolts  |
|                                            | 22032,22031  | With accessories             |