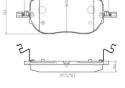

## **Technical specifications**

| EAN code          | Axle               | Thickness    |
|-------------------|--------------------|--------------|
| 8020584125748     | <b>Front</b>       | <b>19</b> mm |
| Width             | Height             | Braking syst |
| <b>141</b> mm     | <b>69</b> mm       | CBI          |
| Wear indicator    | WVA number         | Accessories  |
| Prepared for wear | <b>26592,26593</b> | With anti-so |

stem

With anti-squeal shim

2

**COMPATIBLE VEHICLES** 